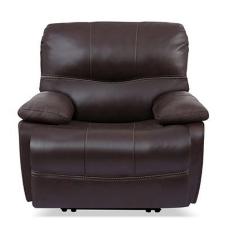

## DOMINIC BROWN LEATHER POWER RECLINER

SKU: 310051

The sizable and comfortable Dominic Power Recliner will make a wonderful addition to your home. With beau tiful top grain leather everywhere the body touches and a subtle but defining cross stitch accent, this collection i nvites you to take a seat. When seated, enjoy the easy to use powered recline function that offers zero gravity re cline for ultimate comfort. The heavy weight exclusive mechanism is designed to support up to 360lbs and has a wall saver feature that reduces the footprint of the piece while allowing a full recline. The outside arms and b acks are reinforced and padded for added comfort and durability.

## Features:

Single power recline functionZero gravity reclineTop grain leather cover w/ PU match on sides and backZero Wallhugger spacesaver2.0 high density foam100% Hardwood & HW plywood framesNo sag suspension with "seat zone" supportPadded Arms and Back360lb Mechanism Capacity