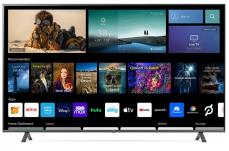

## **FEATURES:**

a5 Gen 5 AI ProcessorEnhance your picture and sound with AI from the a5 Gen 5 AI Processor 4K.webOS 22 Customize your viewing experience with separate accounts and personalized recommendations for every memb er of your family.Ultimate StreamingFind your faves fast with built-in access to Netflix, Prime Video, the Apple TV app, Disney+, HBO Max² and instant access to over 300+ free LG Channels¹ with everything from comed y to movies to sportsLG ChannelsDiscover something new or find your faves with free access to programming on over 300+ LG Channels¹Game Optimizer & DashboardMake it the best gaming experience by quickly adjusting all your game settings in one location.\*For more information on our "Extended Warranty Plan" Click Here