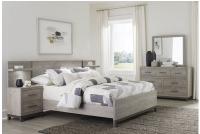

## AUGUSTA GREY 3 PC QUEEN BED

SKU: 310091

The sleek design of the Augusta Collection pairs clean lines with modern convenience to create a style that will be the perfect palette for your design aspirations. The queen low-profile panel bed features painted metal-finish banding on the headboard's sides and the footboard's base rail, creating the perfect accenting contrast to the gray faux wood finish of the melamine veneer. 3-Piece Bed Includes: headboard, footboard, and rails. Weights & D imensionsOverall Gross Weight: 95.50 lbsOverall Net Weight: 84.50 lbsOverall Dimension: 63 x 85 x 43.5HH eadboard width: 63"Headboard height: 43.5"Footboard width: 63"Footboard height: 18"Rail to floor: 6"