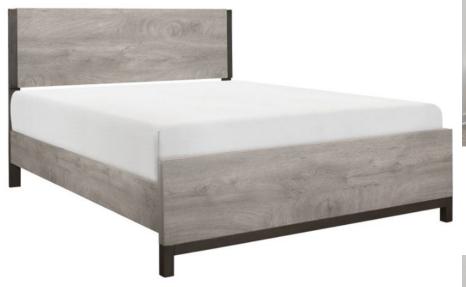

## AUGUSTA GREY 3 PC QUEEN BED

SKU: 310091

The sleek design of the Augusta Collection pairs clean lines with modern convenience to create a style that will be the perfect palette for your design aspirations. The queen low-profile panel bed features painted metal-finish banding on the headboard's sides and the footboard's base rail, creating the perfect accenting contrast to the gray faux wood finish of the melamine veneer. 3-Piece Bed Includes: headboard, footboard, and rails. Weights & D imensionsOverall Gross Weight: 95.50 lbsOverall Net Weight: 84.50 lbsOverall Dimension: 63 x 85 x 43.5HH eadboard width: 63"Headboard height: 43.5"Footboard width: 63"Footboard height: 18"Rail to floor: 6"