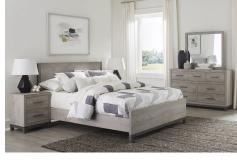

## AUGUSTA GREY 3 PC QUEEN BED

SKU: 310091

The sleek design of the Augusta Collection pairs clean lines with modern convenience to create a style that will be the perfect palette for your design aspirations. The queen low-profile panel bed features painted metal-finish banding on the headboard's sides and the footboard's base rail, creating the perfect accenting contrast to the gray faux wood finish of the melamine veneer. 3-Piece Bed Includes: headboard, footboard, and rails. Weights & D imensionsOverall Gross Weight: 95.50 lbsOverall Net Weight: 84.50 lbsOverall Dimension: 63 x 85 x 43.5HH eadboard width: 63"Headboard height: 43.5"Footboard width: 63"Footboard height: 18"Rail to floor: 6"