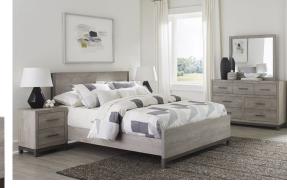

## **AUGUSTA GREY 3 PC FULL BED**

SKU: 310093

The sleek design of the Augusta Collection pairs clean lines with modern convenience to create a style that will be the perfect palette for your design aspirations. The full-size low-profile panel bed features painted metal-finis h banding on the headboard's sides and the footboard's base rail, creating the perfect accenting contrast to the g ray faux wood finish of the melamine veneer. 3-Piece Bed Includes: headboard, footboard, and rails. Weights & DimensionsOverall Gross Weight: 91.00 lbsOverall Net Weight: 80.75 lbsOverall Dimension: 57 x 80.5 x 43.5 HHeadboard width: 57"Headboard height: 43.5"Footboard width: 57"Footboard height: 18"Rail to floor: 6"