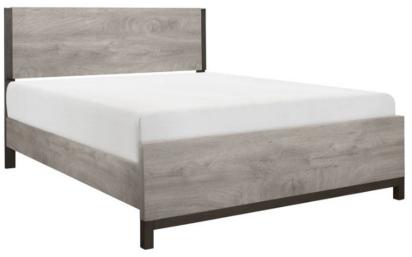

## **AUGUSTA GREY 3 PC FULL BED**

SKU: 310093

The sleek design of the Augusta Collection pairs clean lines with modern convenience to create a style that will be the perfect palette for your design aspirations. The full-size low-profile panel bed features painted metal-finis h banding on the headboard's sides and the footboard's base rail, creating the perfect accenting contrast to the g ray faux wood finish of the melamine veneer. 3-Piece Bed Includes: headboard, footboard, and rails. Weights & DimensionsOverall Gross Weight: 91.00 lbsOverall Net Weight: 80.75 lbsOverall Dimension: 57 x 80.5 x 43.5 HHeadboard width: 57"Headboard height: 43.5"Footboard width: 57"Footboard height: 18"Rail to floor: 6"