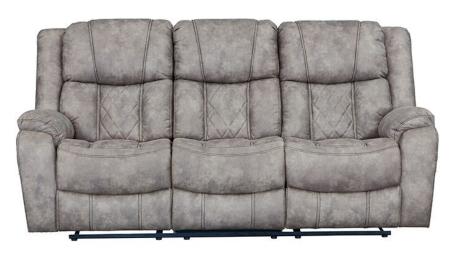

## LUXE PEWTER RECLINING SOFA

SKU: 309091

The casual contemporary Luxe reclining sofa offers plush seating with a full pad over chaise leg rest on each of the two recliners. Soft pillow top arms and quilt stitch detailing ensures the best in style and comfort. 15%PU 8 5% polyester

## Construction Details:

• Frame is Mortise & Tenon Joint, corner blocked, glued & screwed • 8-gauge heavy-duty sinuous steel wire se at springs • Individually pocketed seat cushion coils • 1.8 density polyurethane foam encased seat cushions • Hi gh resiliency Dacron polyester double wrapped cushion • Complete with a 300 pound mechanism • 5-Ply Engin eered Lumber Frame