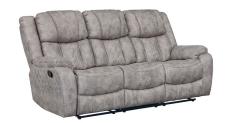

## LUXE PEWTER RECLINING SOFA

SKU: 309091

The casual contemporary Luxe reclining sofa offers plush seating with a full pad over chaise leg rest on each of the two recliners. Soft pillow top arms and quilt stitch detailing ensures the best in style and comfort. 15%PU 8 5% polyester

## Construction Details:

• Frame is Mortise & Tenon Joint, corner blocked, glued & screwed • 8-gauge heavy-duty sinuous steel wire se at springs • Individually pocketed seat cushion coils • 1.8 density polyurethane foam encased seat cushions • Hi gh resiliency Dacron polyester double wrapped cushion • Complete with a 300 pound mechanism • 5-Ply Engin eered Lumber Frame