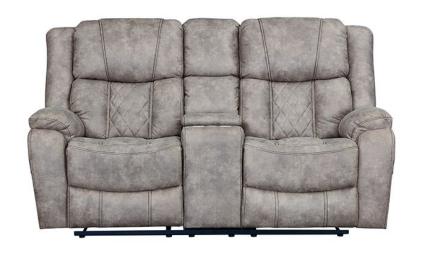

## LUXE PEWTER RECLINING CONSOLE LOVESEAT

SKU: 309092

The casual contemporary Luxe reclining console loveseat offers plush seating with a full pad over chaise leg res t on each of the two glider recliners. Soft pillow top arms and quilt stitch detailing ensures the best in style and comfort. The storage console features stainless cupholders and a power strip. 15%PU 85% polyester