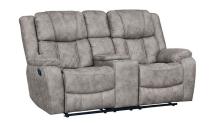

## LUXE PEWTER RECLINING CONSOLE LOVESEAT

SKU: 309092

The casual contemporary Luxe reclining console loveseat offers plush seating with a full pad over chaise leg res t on each of the two glider recliners. Soft pillow top arms and quilt stitch detailing ensures the best in style and comfort. The storage console features stainless cupholders and a power strip. 15%PU 85% polyester