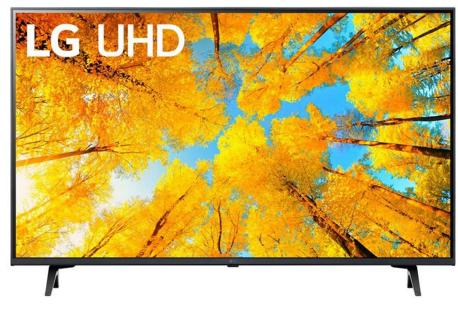

43" LG SMART LED 4K TV

SKU: 310114

## Badcock of south Florida HOME FURNITURE & OF SOUTH FLORIDA

Dive into a world of free content, thanks to over 300+ free LG Channels<sup>1</sup> and personalized recommendations f or everyone you share the remote with. Dimensions with stand: 38.1" W x 8.5" D x 24.5" H Dimensions without stand: 38.1" W x 2.2" D x 22.2" H