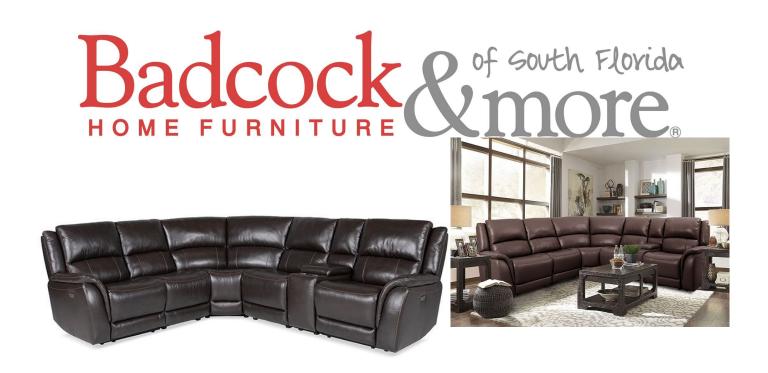

## PRINCETON BROWN LEATHER POWER RECLINING SECTIONAL

SKU: 310204

The Princeton Power Reclining Leather Sectional will make a wonderful addition to your home. With beautiful top grain leather everywhere the body sits and a subtle but defining cross stitch accent, this group invites you to take a seat. When seated, you will enjoy the power reclining function that offers zero gravity recline for ultimat e comfort. The heavyweight exclusive mechanism is designed to support up to 360lbs and has a wall saver feature that reduces the footprint of the piece while allowing a full layout. The outside arms and backs are reinforced and padded for added comfort and durability.

Features:Power Reclining RAF & LAF EndsManual Armless ReclinerTop Grain Leather Cover w/ PU Match o n sides and backCupholders and USB Charging in consoleZero Wallhugger - saves space against wall 360lb Mechanism Capacity 100% Hardwood & HW plywood frames 2.0 High density foam used for seat cushion

s No sag suspension with "seat zone" support