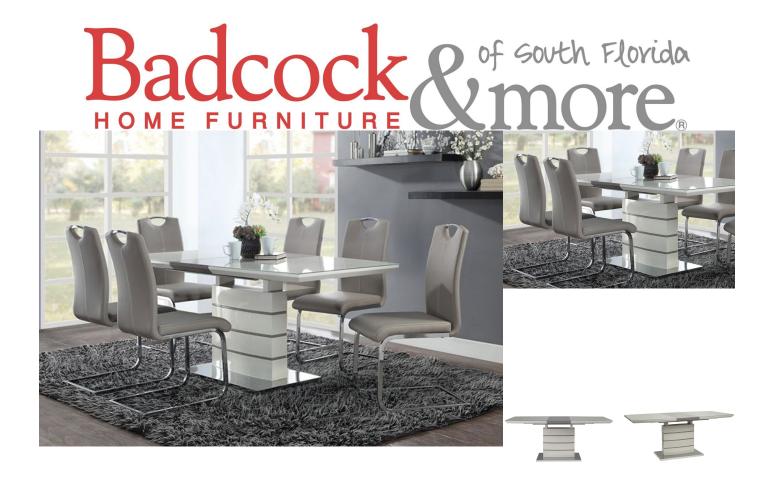

## **GLISSAND 5 PC DINING ROOM**

SKU: 445967

Sleek contemporary styling provides the platform which you will create your casual dining space in the Glissan d Collection. Ultra-bright high gloss white and gray-taupe finish is paired on the table top and pedestal base, cre ating distinct contrast to the high polish chrome base plate. The continuous base of the accenting chairs rises to support gray-taupe faux leather seats with understated vertical stitching and chrome chair top accent providing additional visual interest. A smooth glide system opens with ease to reveal the self-storing butterfly leaf.

Dining Table: 35.5" x 55.25 | 70.75" x 30" H

Features: Overall Gross Weight: 176.00 lbsOverall Net Weight: 161.00 lbsOverall Dimension: 35.5 x 55.25 - 7

0.75 x 30HApron to floor: 29"Length of leaf: 15.75" x 1

Side Chair: 16.5" x 21.75" x 38.75" H

Features:

Overall Gross Weight: 15.38 lbsOverall Net Weight: 12.50 lbsOverall Dimension: 16.5 x 21.75 x 38.75HSeat

Width: 16.5"Seat Depth: 17.75"Seat Height: 18.5"