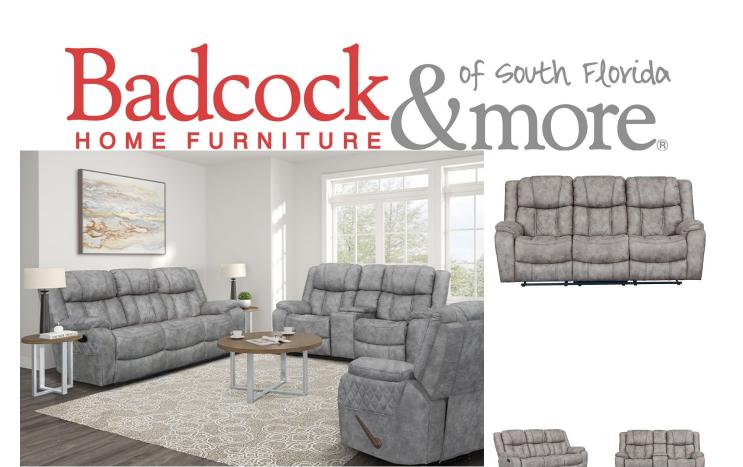

## LUXE PEWTER RECLINING SOFA & CONSOLE LOVESEAT

SKU: 445984

The casual contemporary Luxe reclining sofa and console loveseat offers plush seating with a full pad over chai se leg rest on each of the two glider recliners. Soft pillow top arms and quilt stitch detailing ensures the best in s tyle and comfort. The storage console features stainless cupholders and a power strip. 15%PU 85% polyester.

## Construction Details:

• Frame is Mortise & Tenon Joint, corner blocked, glued & screwed • 8-gauge heavy-duty sinuous steel wire se at springs • Individually pocketed seat cushion coils • 1.8 density polyurethane foam encased seat cushions • Hi gh resiliency Dacron polyester double wrapped cushion • Complete with a 300 pound mechanism • 5-Ply Engin eered Lumber Frame