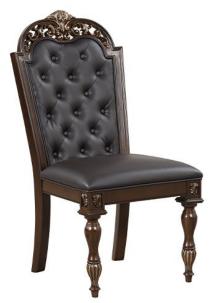

## MAXIMUS CHERRY SIDE CHAIR

SKU: 310343

Maximus draws its inspiration from the breathtaking panoramic views backed by hills and the incredible archite cture of Rome. The Maximus collection from New Classic Furniture features a Madeira finish and intricately ca rved embellishments with elegant and sophisticated charm. With multiple layers, including gold-tone scrolling a nd a carved acanthus leaf detail crowned at the top. Perfectly suited for a traditional style dining set that gives a ny home a timeless style. FEATURESCarving Detail Button Tuft BackingSilverware Tray in China Buffet