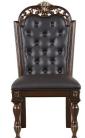

## MAXIMUS CHERRY SIDE CHAIR

SKU: 310343

Maximus draws its inspiration from the breathtaking panoramic views backed by hills and the incredible archite cture of Rome. The Maximus collection from New Classic Furniture features a Madeira finish and intricately ca rved embellishments with elegant and sophisticated charm. With multiple layers, including gold-tone scrolling a nd a carved acanthus leaf detail crowned at the top. Perfectly suited for a traditional style dining set that gives a ny home a timeless style. FEATURESCarving Detail Button Tuft BackingSilverware Tray in China Buffet