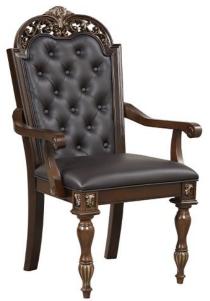

## **MAXIMUS CHERRY ARM CHAIR**

SKU: 310344

Maximus draws its inspiration from the breathtaking panoramic views backed by hills and the incredible archite cture of Rome. The Maximus collection from New Classic Furniture features a Madeira finish and intricately ca rved embellishments with elegant and sophisticated charm. With multiple layers, including gold-tone scrolling a nd a carved acanthus leaf detail crowned at the top. Perfectly suited for a traditional style dining set that gives a ny home a timeless style. FEATURESCarving Detail Button Tuft BackingSilverware Tray in China Buffet