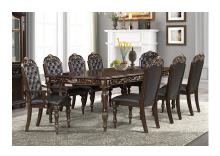

## **MAXIMUS CHERRY ARM CHAIR**

SKU: 310344

Maximus draws its inspiration from the breathtaking panoramic views backed by hills and the incredible archite cture of Rome. The Maximus collection from New Classic Furniture features a Madeira finish and intricately ca rved embellishments with elegant and sophisticated charm. With multiple layers, including gold-tone scrolling a nd a carved acanthus leaf detail crowned at the top. Perfectly suited for a traditional style dining set that gives a ny home a timeless style. FEATURESCarving Detail Button Tuft BackingSilverware Tray in China Buffet