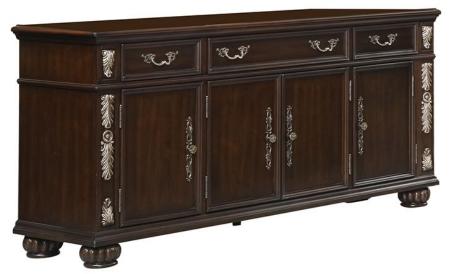

## MAXIMUS CHERRY SERVER

SKU: 310345

Maximus draws its inspiration from the breathtaking panoramic views backed by hills and the incredible archite cture of Rome. The Maximus collection from New Classic Furniture features a Madeira finish and intricately ca rved embellishments with elegant and sophisticated charm. With multiple layers, including gold-tone scrolling a nd a carved acanthus leaf detail crowned at the top. Perfectly suited for a traditional style dining set that gives a ny home a timeless style. FEATURESCarving Detail Button Tuft BackingSilverware Tray in China Buffet