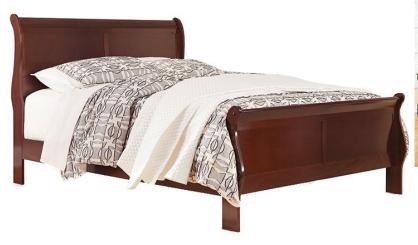

## ALISDAIR CHERRY 3 PC TWIN SLEIGH BED

## SKU: 310364

This twin sleigh bed is the epitome of traditional decor. Louis Philippe-style moulding dates back to the mid-19 th century when furnishings were lavish yet somewhat simple. Deep finish brings warmth and elegance into the space. Mattress and foundation/box spring sold separately. 3-Piece Bed Includes: headboard, footboard, and rail s.Includes headboard/footboard and railsMade of veneers, wood and engineered woodFoundation/box spring re quired, sold separatelyMattress available, sold separatelyAssembly requiredBed is compatible with an adjustable base