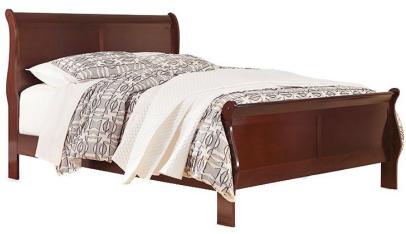

## ALISDAIR CHERRY 3 PC FULL SLEIGH BED

SKU: 310365

This full sleigh bed is the epitome of traditional decor. Louis Philippe-style moulding dates back to the mid-19t h century when furnishings were lavish yet somewhat simple. Deep finish brings warmth and elegance into the s pace. Mattress and foundation/box spring sold separately. 3-Piece Bed Includes: headboard, footboard, and rails .Includes headboard/footboard and railsMade of veneers, wood and engineered woodFoundation/box spring re quired, sold separatelyMattress available, sold separatelyAssembly requiredBed is compatible with an adjustable base