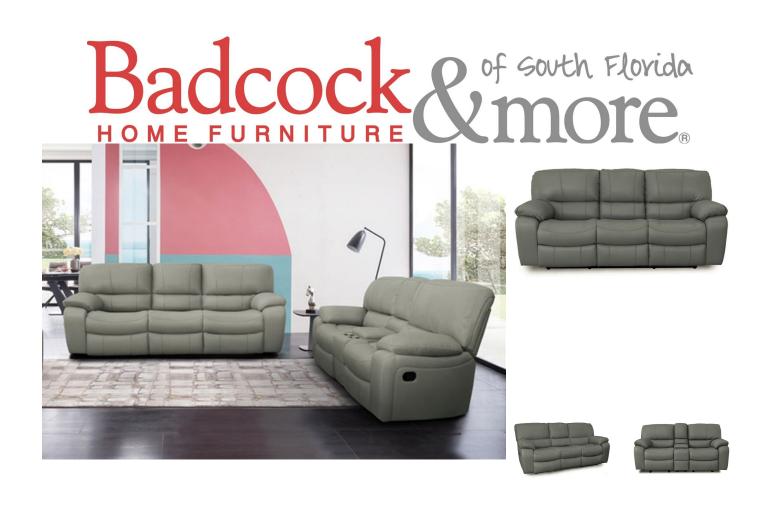

## MADRAS GREY LEATHER RECLINING SOFA & CONSOLE LOVESEAT

SKU: 445998

Discover your new favorite seat in the house with the Madras Leather Reclining Sofa & Console Loveseat. With homeometric beautiful Grey top grain leather everywhere the user touches and a substantial padded arm for look and comfort, this group creates comfort at an incredible value. This collection features manual reclining seats with a heavy weight exclusive mechanism that is designed to support up to 360 lbs. and has a wall-saver feature that reduce some the footprint of the piece while allowing a full layout. The outside arms and backs are reinforced and padded for added comfort and durability. 100% Leather. PU match on sides and back. Cupholders & USB charging stat ion in console loveseat.

Zero Wallhugger - saves space against wall

360lb Mechanism Capacity

100% Hardwood &

HW plywood frames

2.0 High density foam used for seat cushions

No sag suspension with "

seat zone" supportPadded Arms and Backs