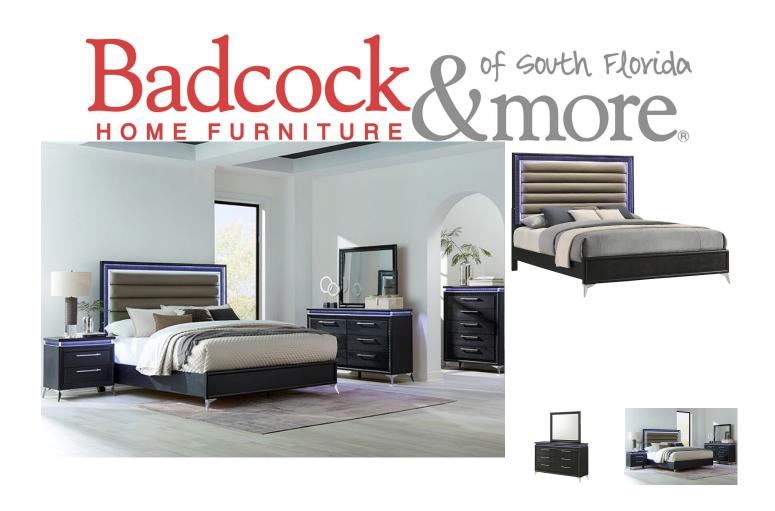

## **OLYMPUS 5 PC KING BEDROOM WITH LED LIGHTS**

SKU: 446037

Built with tropical woods and Okume Veneers, this timeless design with modern accents will light up any room! The Olympus bed is upholstered in a soft luxurious fabric and features a decorative LED headboard to make a bold statement. The LED lighting is also carried over to each of the case pieces for added effect. The lights can be dimmed or turned off to allow you to create the perfect atmosphere for any occasion. The preserving lacque red top coat brings out the rich finish. Add a touch of luxury to your home with this quality group you will enjo y for years to come. 5 PC Includes: 3 PC Bed (headboard, footboard and rails), dresser & mirror.