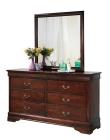

5 PC Includes: 3 PC Bed (Headboard, Footboard, Rails), Dresser & Mirror.Includes headboard/footboard and railsMade of veneers, wood, and engineered woodFoundation/box spring required, sold separatelyMattress available, sold separatelyAssembly requiredThe bed is compatible with an adjustable base