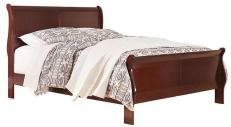

## ALISDAIR CHERRY 5 PC TWIN BEDROOM

SKU: 446040

This twin sleigh bed is the epitome of traditional decor. Louis Philippe-style moulding dates back to the mid-19 th century when furnishings were lavish yet somewhat simple. A deep finish brings warmth and elegance into the space. The mattress and foundation/box spring are sold separately.

5 PC Includes: 3 PC Bed (Headboard, Footboard, Rails), Dresser & Mirror.Includes headboard/footboard and railsMade of veneers, wood, and engineered woodFoundation/box spring required, sold separatelyMattress available, sold separatelyAssembly requiredThe bed is compatible with an adjustable base