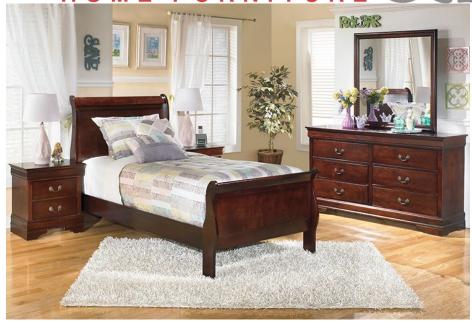

## ALISDAIR CHERRY 5 PC TWIN BEDROOM

SKU: 446040

This twin sleigh bed is the epitome of traditional decor. Louis Philippe-style moulding dates back to the mid-19 th century when furnishings were lavish yet somewhat simple. A deep finish brings warmth and elegance into the space. The mattress and foundation/box spring are sold separately.

5 PC Includes: 3 PC Bed (Headboard, Footboard, Rails), Dresser & Mirror.Includes headboard/footboard and railsMade of veneers, wood, and engineered woodFoundation/box spring required, sold separatelyMattress available, sold separatelyAssembly requiredThe bed is compatible with an adjustable base