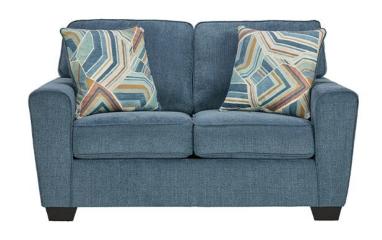

## **CASHTON BLUE LOVESEAT**

SKU: 310460

Need a simple style refresh? Liven up your living room essentials with this loveseat. A chunky silhouette holds i nvitingly ample cushioning you'll long to lounge in. Crosshatched upholstery and accent pillows give the otherw ise casual design a delightful visual texture that's perfect for settings from classic to contemporary. Corner-block ed frameAttached back and loose seat cushions High-resiliency foam cushions wrapped in thick poly fiberAccen t pillows included Pillows with soft polyfill Polyester upholstery Exposed feet with faux wood finish Platform foun dation system resists sagging 3x better than spring system after 20,000 testing cycles by providing more even su pportSmooth platform foundation maintains tight, wrinkle-free look without dips or sags that can occur over time with sinuous spring foundations