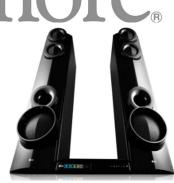

## **1000W LG HOME THEATER SYSTEM**

SKU: 310468

## Badcock of Gouth Florida HOME FURNITURE & OF GOUTH FLORIDA

This 4.2 channel, 1000-watt home theater system features built-in subwoofers and a simulated surround sound effect to deliver a powerful home theater experience in a premium, space-saving design. Dimensions: 2.4" L x 1 2.2" W x 14.2" H

- 3D-Capable 1000W 4.2ch Blu-ray Disc<sup>TM</sup> Home Theater System
- Built-In subwoofers
- Space saving design
- 2 floor standing speakers
- Wirelessly stream music
- External HDD playback
- USB Direct Recording
- Smartphone remote app
- SIMPLINK HDMI CEC
- LG TV Sound Sync via Bluetooth
- Private Sound Mode
- Built-in FM tuner allows you to listen to free over-the-air radio programming