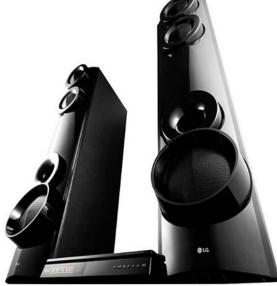

## **1000W LG HOME THEATER SYSTEM**

SKU: 310468

## Badcock of Gouth Florida HOME FURNITURE & OF GOUTH FLORIDA

This 4.2 channel, 1000-watt home theater system features built-in subwoofers and a simulated surround sound effect to deliver a powerful home theater experience in a premium, space-saving design. Dimensions: 2.4" L x 1 2.2" W x 14.2" H

- 3D-Capable 1000W 4.2ch Blu-ray Disc<sup>TM</sup> Home Theater System
- Built-In subwoofers
- Space saving design
- 2 floor standing speakers
- Wirelessly stream music
- External HDD playback
- USB Direct Recording
- Smartphone remote app
- SIMPLINK HDMI CEC
- LG TV Sound Sync via Bluetooth
- Private Sound Mode
- Built-in FM tuner allows you to listen to free over-the-air radio programming