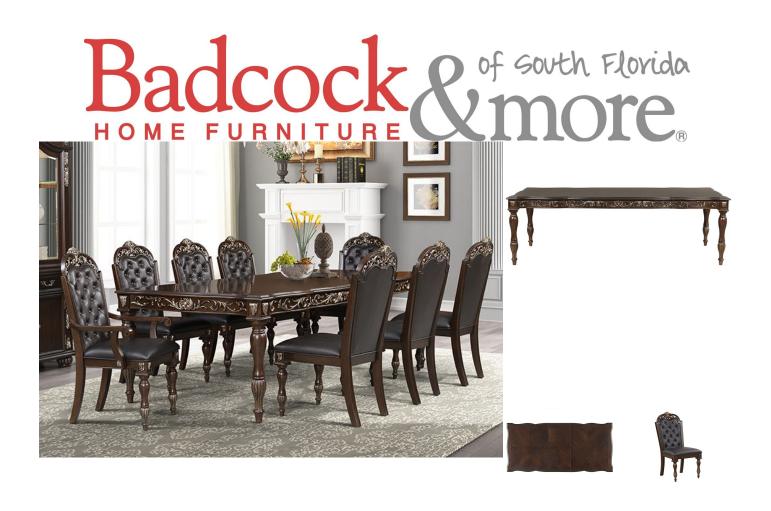

## **MAXIMUS 5 PC DINING ROOM**

SKU: 446057

Maximus draws its inspiration from the breathtaking panoramic views backed by hills and the incredible archite cture of Rome. The Maximus collection from New Classic Furniture features a Madeira finish and intricately ca rved embellishments with elegant and sophisticated charm. With multiple layers, including gold-tone scrolling a nd a carved acanthus leaf detail crowned at the top. Perfectly suited for a traditional style dining set that gives a ny home a timeless style. 5 PC Includes Table and 4 Side Chairs. FEATURESCarving Detail Button Tuft Backing Silverware Tray in China Buffet