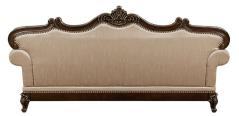

## DYNASTY GOLD WOOD TRIM SOFA

SKU: 310478

An elegant combination of traditional elements is paired to create the timeless look of the Dynasty Collection. The eye-catching design of the base and top rail of the sofa, love seat, and chair features a cherry finish with go ld tipping, the elegant detail a perfect pairing to the complementing contrast of the patterned brown chenille fab ric upholstery. Faux crystal-tufted, and trim detailed, coordinating toss pillows accompany the sofa, which is paired with five, the love seat paired with four, and the chair paired with one. Furthering the traditional aesthetic a re the round arms and contoured arm fronts.