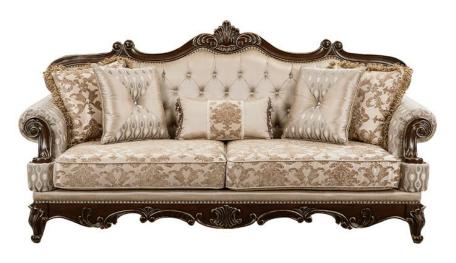

## DYNASTY GOLD WOOD TRIM SOFA

SKU: 310478

An elegant combination of traditional elements is paired to create the timeless look of the Dynasty Collection. The eye-catching design of the base and top rail of the sofa, love seat, and chair features a cherry finish with go ld tipping, the elegant detail a perfect pairing to the complementing contrast of the patterned brown chenille fab ric upholstery. Faux crystal-tufted, and trim detailed, coordinating toss pillows accompany the sofa, which is paired with five, the love seat paired with four, and the chair paired with one. Furthering the traditional aesthetic a re the round arms and contoured arm fronts.