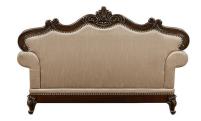

## DYNASTY GOLD WOOD TRIM LOVESEAT

SKU: 310479

An elegant combination of traditional elements is paired to create the timeless look of the Dynasty Collection. The eye-catching design of the base and top rail of the sofa, love seat, and chair features a cherry finish with go ld tipping, the elegant detail a perfect pairing to the complementing contrast of the patterned brown chenille fab ric upholstery. Faux crystal-tufted, and trim detailed, coordinating toss pillows accompany the sofa, which is pai red with five, the love seat paired with four, and the chair paired with one. Furthering the traditional aesthetic a re the round arms and contoured arm fronts.