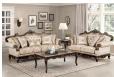

## DYNASTY GOLD WOOD TRIM LOVESEAT

SKU: 310479

An elegant combination of traditional elements is paired to create the timeless look of the Dynasty Collection. The eye-catching design of the base and top rail of the sofa, love seat, and chair features a cherry finish with go ld tipping, the elegant detail a perfect pairing to the complementing contrast of the patterned brown chenille fab ric upholstery. Faux crystal-tufted, and trim detailed, coordinating toss pillows accompany the sofa, which is pai red with five, the love seat paired with four, and the chair paired with one. Furthering the traditional aesthetic a re the round arms and contoured arm fronts.