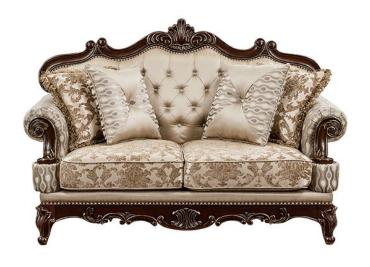

## DYNASTY GOLD WOOD TRIM LOVESEAT

SKU: 310479

An elegant combination of traditional elements is paired to create the timeless look of the Dynasty Collection. The eye-catching design of the base and top rail of the sofa, love seat, and chair features a cherry finish with go ld tipping, the elegant detail a perfect pairing to the complementing contrast of the patterned brown chenille fab ric upholstery. Faux crystal-tufted, and trim detailed, coordinating toss pillows accompany the sofa, which is pai red with five, the love seat paired with four, and the chair paired with one. Furthering the traditional aesthetic a re the round arms and contoured arm fronts.