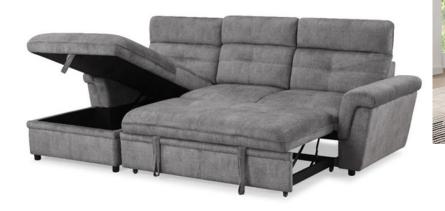

## SILAS GREY SOFA CHAISE

SKU: 310561

Introducing the epitome of comfort and functionality: the Silas 3-seat sofa/chaise, meticulously crafted to elevat e your lounging experience. Embrace contemporary elegance with sculpted arms and tufted backs, seamlessly b lending style with comfort. Unlock the convenience of our lift top chaise, boasting deep storage for all your esse ntials, ensuring a clutter-free living space. Need adjustable comfort? Look no further than our ratchet headrest f eature, offering customizable support for unparalleled relaxation. But wait, there's more! Transform your sofa int o a haven with our pop-up trundle, effortlessly creating an additional lounging or sleeping surface for guests or l azy afternoons. Covered in durable polyester fabric, the Silas sofa/chaise promises long-lasting durability witho ut compromising on style.