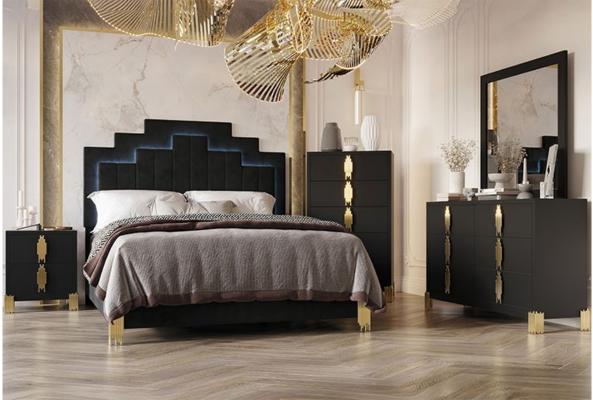

## SKU: 310579

Discover the Empire Bedroom Suite meticulously crafted for enduring quality and contemporary charm. Constr ucted from eco-friendly manufactured woods and adorned with a sleek black finish, this chest exudes sophistica tion. The tiered panels, complemented by gleaming gold drawer pulls and feet, evoke the allure of a city skyline at night. Inside, the drawers boast English dovetail joinery and ball-bearing glides for smooth operation. With a mple storage space in the five-drawer chest this set combines beauty with functionality, offering a stylish storage solution for your bedroom essentials.