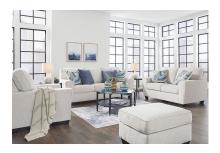

## **CASHTON WHITE CHAIR**

SKU: 310585

Need a simple style refresh? Liven up your living room essentials with this chair. A chunky silhouette holds invitingly ample cushioning you'll long to lounge in. Crosshatched upholstery gives the otherwise casual design a de lightful visual texture that's perfect for settings from classic to contemporary. Corner-blocked frame Attached back cushions; loose seat cushions High-resiliency foam cushions wrapped in thick poly fiber Polyester upholstery Exposed feet with faux wood finish Platform foundation system resists sagging 3x better than spring system after 20,000 testing cycles by providing more even support Smooth platform foundation maintains tight, wrinkle-free look without dips or sags that can occur over time with sinuous spring foundations