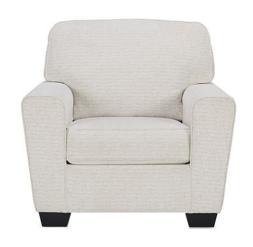

## **CASHTON WHITE CHAIR**

SKU: 310585

Need a simple style refresh? Liven up your living room essentials with this chair. A chunky silhouette holds invitingly ample cushioning you'll long to lounge in. Crosshatched upholstery gives the otherwise casual design a de lightful visual texture that's perfect for settings from classic to contemporary. Corner-blocked frame Attached back cushions; loose seat cushions High-resiliency foam cushions wrapped in thick poly fiber Polyester upholstery Exposed feet with faux wood finish Platform foundation system resists sagging 3x better than spring system after 20,000 testing cycles by providing more even support Smooth platform foundation maintains tight, wrinkle-free look without dips or sags that can occur over time with sinuous spring foundations