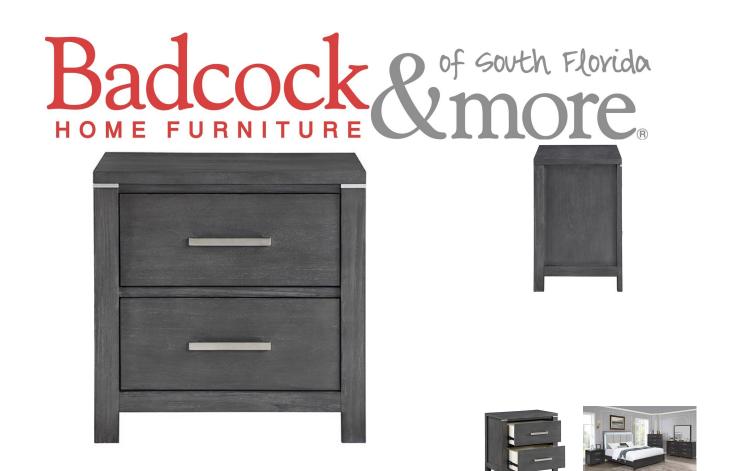

## ODESSA GREY NIGHTSTAND

## SKU: 310592

Revitalize your bedroom with the Odessa Bedroom Collection. Crafted from pine solids and adorned with Min di veneers, this collection combines strength with natural beauty. Its ball-bearing full extension glides, French fr ont English back dovetailed drawers, and finished interiors provide top-notch functionality, while chrome pulls and white hangup accents add a modern touch to the charcoal gray finish. The plush padded headboard with sil ver trim and LED lighting sets a luxurious tone. Choose from Eastern King, Cal King, or Queen-sized beds and complete your ensemble with the matching nightstand, dresser, mirror, and chest to create a harmonious sanctu ary of sophistication and comfort. FEATURESCrafted from pine solids and Mindi veneers for durability and n atural beautyBall-bearing full-extension glides ensure smooth drawer operationFrench front and English back d ovetailed drawers for structural integrityFinished interiors provide a touch of refinementChrome pulls and whit e hangup detailing add a modern touch to the charcoal gray finish.