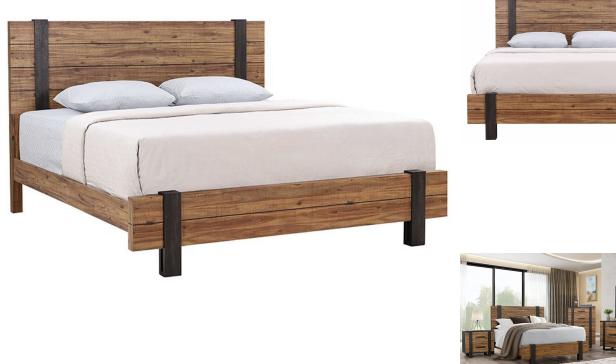

## JAMESON 3 PC QUEEN BED

## SKU: 310614

The Jameson bedroom group is a fusion of rustic charm and innovative design. Crafted with a durable textured finish that mimics reclaimed knotty pine, each piece in this collection elevates the style in your home. The large support straps on each piece enhance the rustic aesthetic, while also providing structural integrity and visual int erest. Paired with an innovative floating look, this design element creates a sense of modernity while paying ho mage to classic craftsmanship.3 PC Bed Includes headboard, footboard and rails.