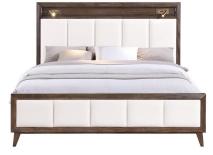

## GENESIS 3 PC QUEEN BED WITH LIGHTS

SKU: 310623

A sophisticated two-tone bedroom group, the Genesis is meticulously crafted to elevate your space with underst ated elegance and timeless appeal. Each element of this collection has been thoughtfully curated to enhance you r bedroom. The upholstered headboard adds a touch of luxury and comfort, providing a plush backdrop for rest and relaxation. Meanwhile, the adjustable brass pen lights offer both practical illumination and a touch of refine ment. With custom wooden rod hardware and Mindy hardwood veneers, this bedroom group is a showcase of q uality craftsmanship and attention to detail. Each piece is expertly constructed to withstand the test of time, ens uring both enduring beauty and durability. 3 PC Bed Includes Headboard, footboard and rails.