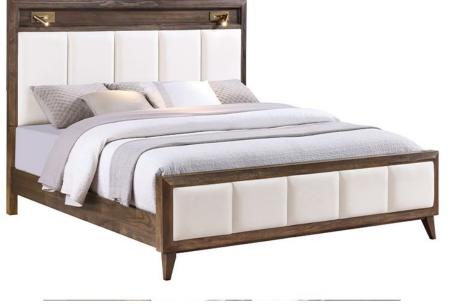

## GENESIS 3 PC QUEEN BED WITH LIGHTS

SKU: 310623

A sophisticated two-tone bedroom group, the Genesis is meticulously crafted to elevate your space with underst ated elegance and timeless appeal. Each element of this collection has been thoughtfully curated to enhance you r bedroom. The upholstered headboard adds a touch of luxury and comfort, providing a plush backdrop for rest and relaxation. Meanwhile, the adjustable brass pen lights offer both practical illumination and a touch of refine ment. With custom wooden rod hardware and Mindy hardwood veneers, this bedroom group is a showcase of q uality craftsmanship and attention to detail. Each piece is expertly constructed to withstand the test of time, ens uring both enduring beauty and durability. 3 PC Bed Includes Headboard, footboard and rails.