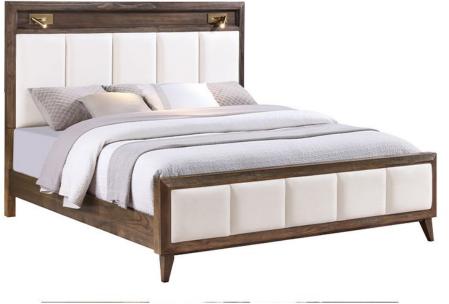

## **GENESIS 3 PC KING BED WITH LIGHTS**

SKU: 310624

A sophisticated two-tone bedroom group, the Genesis is meticulously crafted to elevate your space with underst ated elegance and timeless appeal. Each element of this collection has been thoughtfully curated to enhance you r bedroom. The upholstered headboard adds a touch of luxury and comfort, providing a plush backdrop for rest and relaxation. Meanwhile, the adjustable brass pen lights offer both practical illumination and a touch of refine ment. With custom wooden rod hardware and Mindy hardwood veneers, this bedroom group is a showcase of q uality craftsmanship and attention to detail. Each piece is expertly constructed to withstand the test of time, ens uring both enduring beauty and durability. 3 PC Bed Includes Headboard, footboard and rails.