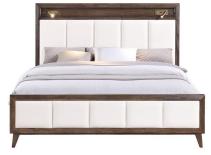

## **GENESIS 3 PC KING BED WITH LIGHTS**

SKU: 310624

A sophisticated two-tone bedroom group, the Genesis is meticulously crafted to elevate your space with underst ated elegance and timeless appeal. Each element of this collection has been thoughtfully curated to enhance you r bedroom. The upholstered headboard adds a touch of luxury and comfort, providing a plush backdrop for rest and relaxation. Meanwhile, the adjustable brass pen lights offer both practical illumination and a touch of refine ment. With custom wooden rod hardware and Mindy hardwood veneers, this bedroom group is a showcase of q uality craftsmanship and attention to detail. Each piece is expertly constructed to withstand the test of time, ens uring both enduring beauty and durability. 3 PC Bed Includes Headboard, footboard and rails.