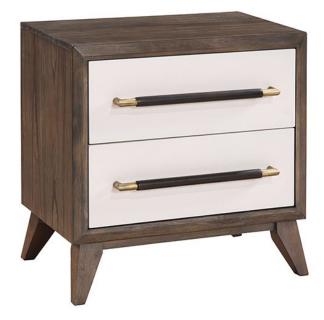

## **GENESIS NIGHTSTAND**

SKU: 310626

A sophisticated two-tone bedroom group, the Genesis is meticulously crafted to elevate your space with underst ated elegance and timeless appeal. Each element of this collection has been thoughtfully curated to enhance you r bedroom. With custom wooden rod hardware and Mindy hardwood veneers, this bedroom group is a showcas e of quality craftsmanship and attention to detail. Each piece is expertly constructed to withstand the test of tim e, ensuring both enduring beauty and durability. The textured drawer fronts are painted with a captivating ivory finish and slide open easily on ball bearing guides. Luxurious velvet lines the bottom of the top drawers of each unit. Angled support legs add a touch of whimsy to the modern, yet timeless design.