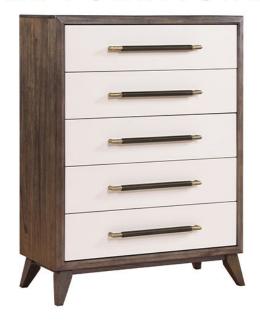

## **GENESIS CHEST**

SKU: 310627

A sophisticated two-tone bedroom group, the Genesis is meticulously crafted to elevate your space with underst ated elegance and timeless appeal. Each element of this collection has been thoughtfully curated to enhance you r bedroom. With custom wooden rod hardware and Mindy hardwood veneers, this bedroom group is a showcas e of quality craftsmanship and attention to detail. Each piece is expertly constructed to withstand the test of tim e, ensuring both enduring beauty and durability. The textured drawer fronts are painted with a captivating ivory finish and slide open easily on ball bearing guides. Luxurious velvet lines the bottom of the top drawers of each unit. Angled support legs add a touch of whimsy to the modern, yet timeless design.