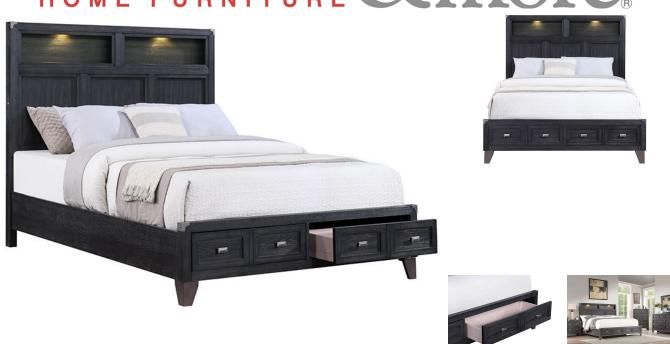

## WESTIN ESPRESSO 3 PC QUEEN STORAGE BOOKCASE BED

SKU: 310635

The WestIn bedroom group combines practicality with modern sophistication. Featuring your choice of a dark espresso or light gray finish and embossed oak grain, this collection has a refined aesthetic that will elevate any bedroom decor. The focal point is the bookcase headboard, complete with integrated storage and lights. This in novative design offers both functionality and style, allowing you to conveniently store and access your favorite b ooks and personal items while providing ample illumination for nighttime reading. Complementing the headboard is the storage footboard, providing additional space to keep your bedroom clutter-free and organized. Black metal hardware and metal strap accents on the top corners of each piece in this collection create a contemporar y flair that is both subtle and striking. Constructed with quality materials and expert craftsmanship, the WestIn bedroom group is built to withstand the test of time while maintaining its impeccable style. Each drawer is mou nted on ball bearing guides and the top drawers of every item have velvet lining on the bottom to protect your b elongings. Platform Bed - Mattress Ready3 Pc Bed Includes Bookcase headboard, storage footboard and rails. T his bed is not compatible with an adjustable bedframe