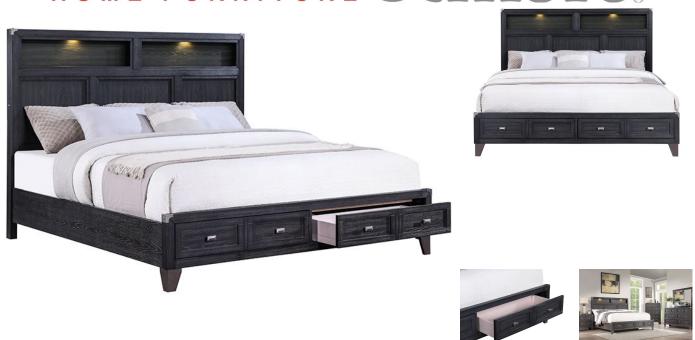

## WESTIN ESPRESSO 3 PC KING STORAGE BOOKCASE BED

SKU: 310636

The WestIn bedroom group combines practicality with modern sophistication. Featuring your choice of a dark espresso or light gray finish and embossed oak grain, this collection has a refined aesthetic that will elevate any bedroom decor. The focal point is the bookcase headboard, complete with integrated storage and lights. This in novative design offers both functionality and style, allowing you to conveniently store and access your favorite b ooks and personal items while providing ample illumination for nighttime reading. Complementing the headboard is the storage footboard, providing additional space to keep your bedroom clutter-free and organized. Black metal hardware and metal strap accents on the top corners of each piece in this collection create a contemporar y flair that is both subtle and striking. Constructed with quality materials and expert craftsmanship, the WestIn bedroom group is built to withstand the test of time while maintaining its impeccable style. Each drawer is mou nted on ball bearing guides and the top drawers of every item have velvet lining on the bottom to protect your b elongings. Platform Bed - Mattress Ready3 Pc Bed Includes Bookcase headboard, storage footboard and rails. T his bed is not compatible with an adjustable bedframe