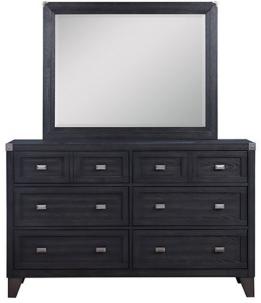

## WESTIN ESPRESSO DRESSER & MIRROR

SKU: 310637

The WestIn bedroom group combines practicality with modern sophistication. Featuring your choice of a dark espresso or light gray finish and embossed oak grain, this collection has a refined aesthetic that will elevate any bedroom decor. Black metal hardware and metal strap accents on the top corners of the dresser in this collection create a contemporary flair that is both subtle and striking. Constructed with quality materials and expert crafts manship, the WestIn bedroom group is built to withstand the test of time while maintaining its impeccable style . Each drawer is mounted on ball bearing guides and the top drawers of every item have velvet lining on the bot tom to protect your belongings.