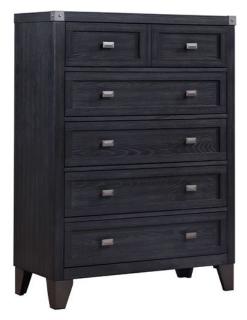

## WESTIN ESPRESSO CHEST

SKU: 310639

The WestIn bedroom group combines practicality with modern sophistication. Featuring your choice of a dark espresso or light gray finish and embossed oak grain, this collection has a refined aesthetic that will elevate any bedroom decor. Black metal hardware and metal strap accents on the top corners of each piece in this collection create a contemporary flair that is both subtle and striking. Constructed with quality materials and expert crafts manship, the WestIn bedroom group is built to withstand the test of time while maintaining its impeccable style . Each drawer is mounted on ball bearing guides and the top drawers of every item have velvet lining on the bot tom to protect your belongings.