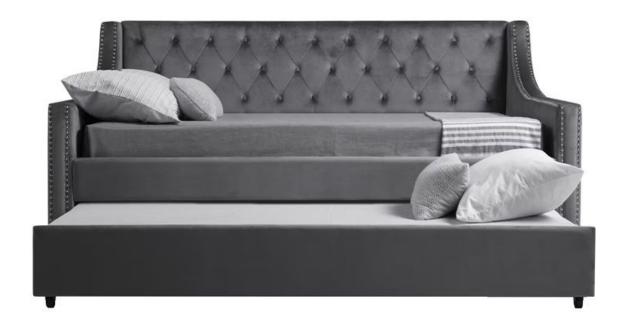

## CHLOE GREY UPHOLSTERED DAYBED

SKU: 310641

Crafted with care and quality, the Chloe daybed is adorned with luxurious polyester fabric, offering durability a nd easy maintenance for busy lifestyles. The exquisite tufting and nailhead trim detail add a touch of elegance, t ransforming any room into a stylish sanctuary. But the versatility doesn't stop there. The trundle will maximize s pace and provide an extra sleeping area for sleepovers or guests, ensuring your child's room is always ready for impromptu gatherings. Designed with both style and practicality in mind, the Chloe Youth Daybed is the perfect blend of comfort, durability, and versatility. Give your child the gift of a dreamy retreat with our exceptional daybed.