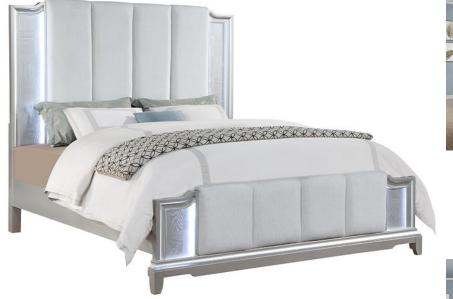

## RAVELLO SILVER 3 PC QUEEN BED

SKU: 310642

Would you like to make your bedroom spectacular? Here's the solution. This elegant new bed will bring joy, e very time you look at it. The set is finished in a bright, platinum color. The dramatic bed features L.E.D. ligh ts to grab your attention and for mood setting ambiance. The bed also features an upholstered headboard and fo otboard in a channel quilted pattern with a man made fabric which is both long wearing and easy to care for. A dd some excitement to your life with the fabulous Ravello bedroom collection. 3-Piece Bed Includes: headboar d, footboard, and rails.