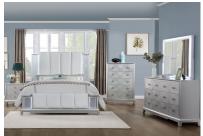

## RAVELLO SILVER 3 PC QUEEN BED

SKU: 310642

Would you like to make your bedroom spectacular? Here's the solution. This elegant new bed will bring joy, e very time you look at it. The set is finished in a bright, platinum color. The dramatic bed features L.E.D. ligh ts to grab your attention and for mood setting ambiance. The bed also features an upholstered headboard and fo otboard in a channel quilted pattern with a man made fabric which is both long wearing and easy to care for. A dd some excitement to your life with the fabulous Ravello bedroom collection. 3-Piece Bed Includes: headboar d, footboard, and rails.