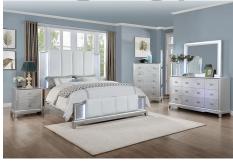

## RAVELLO SILVER 3 PC QUEEN BED

SKU: 310642

Would you like to make your bedroom spectacular? Here's the solution. This elegant new bed will bring joy, e very time you look at it. The set is finished in a bright, platinum color. The dramatic bed features L.E.D. ligh ts to grab your attention and for mood setting ambiance. The bed also features an upholstered headboard and fo otboard in a channel quilted pattern with a man made fabric which is both long wearing and easy to care for. A dd some excitement to your life with the fabulous Ravello bedroom collection. 3-Piece Bed Includes: headboar d, footboard, and rails.