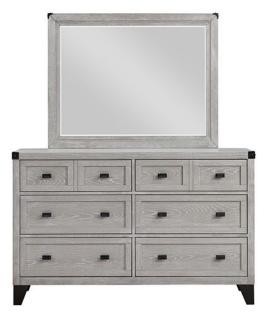

## WESTIN GREY DRESSER & MIRROR

SKU: 310675

The Westin bedroom group combines practicality with modern sophistication. Featuring your choice of a dark espresso or light gray finish and embossed oak grain, this collection has a refined aesthetic that will elevate any bedroom decor. Black metal hardware and metal strap accents on the top corners of the dresser in this collection create a contemporary flair that is both subtle and striking. Constructed with quality materials and expert crafts manship, the Westin bedroom group is built to withstand the test of time while maintaining its impeccable style. Each drawer is mounted on ball bearing guides and the top drawers of every item have velvet lining on the bott om to protect your belongings.