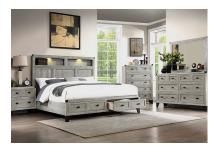

## **WESTIN GREY NIGHTSTAND**

SKU: 310676

The Westin bedroom group combines practicality with modern sophistication. Featuring your choice of a dark espresso or light gray finish and embossed oak grain, this collection has a refined aesthetic that will elevate any bedroom decor. Black metal hardware and metal strap accents on the top corners of each piece in this collection create a contemporary flair that is both subtle and striking. Constructed with quality materials and expert crafts manship, the Westin bedroom group is built to withstand the test of time while maintaining its impeccable style. Each drawer is mounted on ball bearing guides and the top drawers of every item have velvet lining on the bott om to protect your belongings.