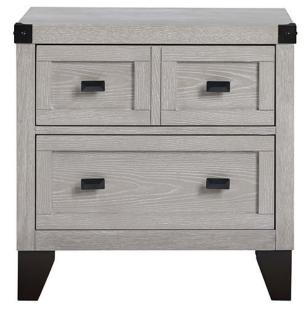

## **WESTIN GREY NIGHTSTAND**

SKU: 310676

The Westin bedroom group combines practicality with modern sophistication. Featuring your choice of a dark espresso or light gray finish and embossed oak grain, this collection has a refined aesthetic that will elevate any bedroom decor. Black metal hardware and metal strap accents on the top corners of each piece in this collection create a contemporary flair that is both subtle and striking. Constructed with quality materials and expert crafts manship, the Westin bedroom group is built to withstand the test of time while maintaining its impeccable style. Each drawer is mounted on ball bearing guides and the top drawers of every item have velvet lining on the bott om to protect your belongings.