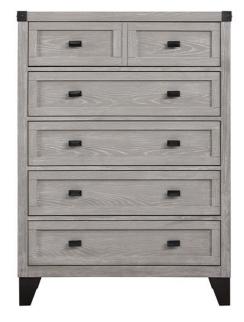

## **WESTIN GREY CHEST**

SKU: 310677

The Westin bedroom group combines practicality with modern sophistication. Featuring your choice of a dark espresso or light gray finish and embossed oak grain, this collection has a refined aesthetic that will elevate any bedroom decor. Black metal hardware and metal strap accents on the top corners of each piece in this collection create a contemporary flair that is both subtle and striking. Constructed with quality materials and expert crafts manship, the Westin bedroom group is built to withstand the test of time while maintaining its impeccable style. Each drawer is mounted on ball bearing guides and the top drawers of every item have velvet lining on the bott om to protect your belongings.