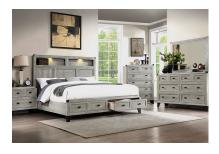

## **WESTIN GREY CHEST**

SKU: 310677

The Westin bedroom group combines practicality with modern sophistication. Featuring your choice of a dark espresso or light gray finish and embossed oak grain, this collection has a refined aesthetic that will elevate any bedroom decor. Black metal hardware and metal strap accents on the top corners of each piece in this collection create a contemporary flair that is both subtle and striking. Constructed with quality materials and expert crafts manship, the Westin bedroom group is built to withstand the test of time while maintaining its impeccable style. Each drawer is mounted on ball bearing guides and the top drawers of every item have velvet lining on the bott om to protect your belongings.