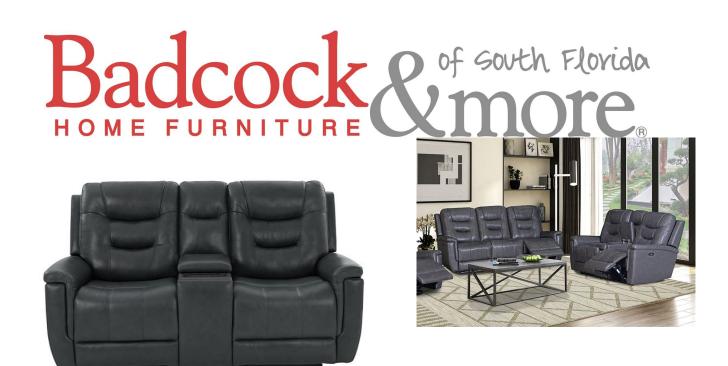

## ABBOTT GREY POWER RECLINING CONSOLE LOVESEAT

## SKU: 310684

The Abbott power reclining console loveseat is the perfect fit for today's modern home. Top grain leather every where you sit matched with PVC. Casual styling with power recline offers premium comfort with pocketed coil seat cushions. Features padded arms, attached back, and fully padded chaise recliner. Power control panels incl ude power recline buttons with lighted USB and USB-C charging ports. Console loveseat includes a storage co mpartment with a soft-close lid, a wireless charging pad, and hidden stainless steel cupholders.