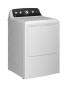

GE 7.2 CF ELECTRIC DRYER

SKU: 310801

GE - 7.2 Cu. Ft. Electric Dryer with Long Venting up to 120 Ft. - White with Black Matte

Dimensions: 27" W x 29.5" D x 44" H

- Auto Dry
- Powerful Venting & Flexible Installation, Powerful airflow offers long-lasting performance from lint build-up and offers venting solutions up to 120 feet for greater installation flexibility.
- Large Diffuser for Even Drying, A large internal heat diffuser allows for warm air to evenly spread throughout your clothes during the cycle, making this the ideal dryer for large loads and bulky items.
- Extended Tumble
- Interior Light
- Adjustable Cycle Signal
- Durable Aluminized Drum
- Reversible Dryer Door
- Temperature Selection
- Up Front Lint Filter, Simplify the task of lint removal with our convenient upfront lint filter, enhancing airflow within the appliance and for your garments.\*For more information on our "Extended Warranty Plan" Click He re!