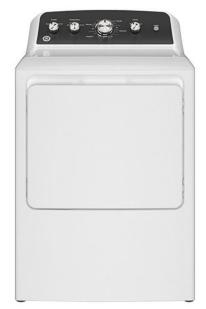

GE 7.2 CF ELECTRIC DRYER

SKU: 310801

GE - 7.2 Cu. Ft. Electric Dryer with Long Venting up to 120 Ft. - White with Black Matte

Dimensions: 27" W x 29.5" D x 44" H

- Auto Dry
- Powerful Venting & Flexible Installation, Powerful airflow offers long-lasting performance from lint build-up and offers venting solutions up to 120 feet for greater installation flexibility.
- Large Diffuser for Even Drying, A large internal heat diffuser allows for warm air to evenly spread throughout your clothes during the cycle, making this the ideal dryer for large loads and bulky items.
- Extended Tumble
- Interior Light
- Adjustable Cycle Signal
- Durable Aluminized Drum
- Reversible Dryer Door
- Temperature Selection
- Up Front Lint Filter, Simplify the task of lint removal with our convenient upfront lint filter, enhancing airflow within the appliance and for your garments.\*For more information on our "Extended Warranty Plan" Click He re!