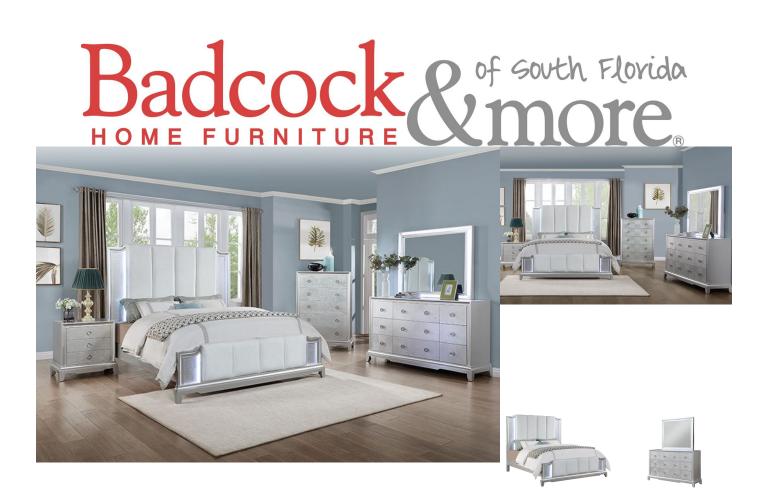

## **RAVELLO SILVER 5 PC KING BEDROOM**

SKU: 446136

Would you like to make your bedroom spectacular? Here's the solution. The elegant new Ravello bedroom col lection will bring joy, every time you look at it. The set is finished in a bright, platinum color. The drawer fron ts feature a parquet patterned burl veneer for added character. The drawers have dovetailed construction with b all bearing glides for smooth operation and long lasting wear. The dramatic bed features L.E.D. lights to grab your attention and for mood setting ambiance. The bed also features an upholstered headboard and footboard in a channel quilted pattern with a man made fabric which is both long wearing and easy to care for. L.E.D. lighting also accents the gorgeous mirror. The set is further complimented with a silver colored round hardware pull for a decorator touch. Add some excitement to your life with this fabulous new bedroom collection. 5 PC In cludes: 3 PC Bed (headboard, footboard and rails), dresser and mirror.