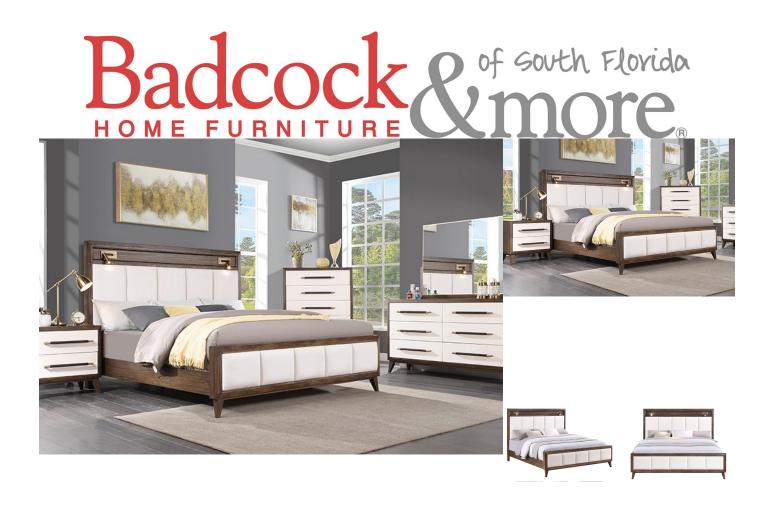

## GENESIS 5 PC QUEEN BEDROOM

SKU: 446140

A sophisticated two-tone bedroom group, the Genesis is meticulously crafted to elevate your space with underst ated elegance and timeless appeal. Each element of this collection has been thoughtfully curated to enhance you r bedroom. The upholstered headboard adds a touch of luxury and comfort, providing a plush backdrop for rest and relaxation. Meanwhile, the adjustable brass pen lights offer both practical illumination and a touch of refine ment. With custom wooden rod hardware and Mindy hardwood veneers, this bedroom group is a showcase of q uality craftsmanship and attention to detail. Each piece is expertly constructed to withstand the test of time, ens uring both enduring beauty and durability. The textured drawer fronts are painted with a captivating ivory finish and slide open easily on ball bearing guides. Luxurious velvet lines the bottom of the top drawers of each unit. Angled support legs add a touch of whimsy to the modern, yet timeless design. The 5 PC Bedroom Includes: 3 PC Bed (headboard, footboard, rails), Dresser & Mirror.