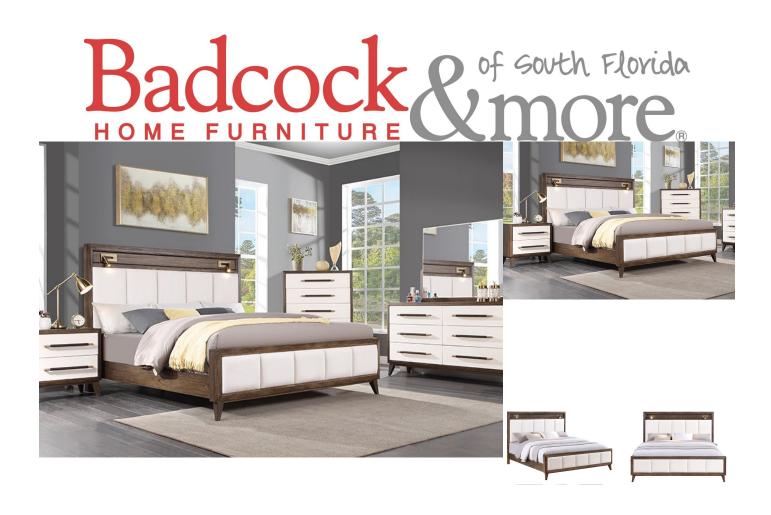

## **GENESIS 5 PC KING BEDROOM**

SKU: 446141

A sophisticated two-tone bedroom group, the Genesis is meticulously crafted to elevate your space with underst ated elegance and timeless appeal. Each element of this collection has been thoughtfully curated to enhance you r bedroom. The upholstered headboard adds a touch of luxury and comfort, providing a plush backdrop for rest and relaxation. Meanwhile, the adjustable brass pen lights offer both practical illumination and a touch of refine ment. With custom wooden rod hardware and Mindy hardwood veneers, this bedroom group is a showcase of q uality craftsmanship and attention to detail. Each piece is expertly constructed to withstand the test of time, ens uring both enduring beauty and durability. The textured drawer fronts are painted with a captivating ivory finish and slide open easily on ball bearing guides. Luxurious velvet lines the bottom of the top drawers of each unit. Angled support legs add a touch of whimsy to the modern, yet timeless design. The 5 PC Bedroom Includes: 3 PC Bed (headboard, footboard, rails), Dresser & Mirror.