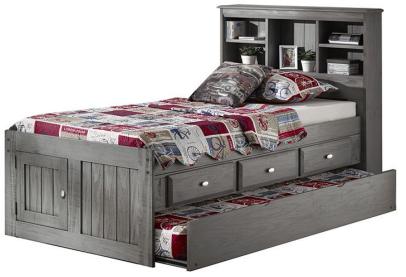

## MADISON GREY CAPTAIN'S TWIN USB BOOKCASE BED WITH TRUNDLE

SKU: 310816

Solid wood construction with an updated weathered grey finish is the perfect combination of strength and dura bility with style and function. This bed has it all! Save space with the 3 storage drawers and a trundle unit, which is perfect for your children's sleepovers and extra company. This piece sports a bookcase headboard to store all your child's knick knacks. The Madison all in one kids bedroom solution is an easy addition to any decor and the versatility of each piece allows you to make adjustments to suit your needs as well as the needs of your kid. All drawers have European roller guides. Beds come Mattress ready with complete slat kits. Inside drawer dimensions are 15" D x 18" W x 4.75" H.