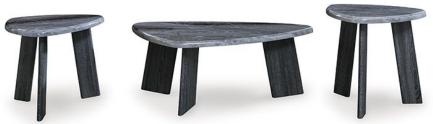

## **BLUEBOND 3 PC TABLE GROUP**

SKU: 310851

Looking for a modern twist to update your entertainment space? This table set has you covered. With its sleek design, it serves as an ideal resting place for your freshly prepared cocktails and scrumptious snacks. From spac ious layouts to cozy corners, the unique style and excellent craftsmanship of these tables will suit your needs pe rfectly. Includes coffee table and 2 end tables Made with decorative paper laminate and MDF substrates Gray fau x marble top Legs with weathered gray wood grain finish Light assembly required End table: 26" W x 24" D x 25 .5" HCocktail table: 52" W x 30.5" D x 19.38" H