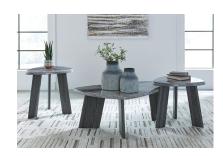

## **BLUEBOND 3 PC TABLE GROUP**

SKU: 310851

Looking for a modern twist to update your entertainment space? This table set has you covered. With its sleek design, it serves as an ideal resting place for your freshly prepared cocktails and scrumptious snacks. From spac ious layouts to cozy corners, the unique style and excellent craftsmanship of these tables will suit your needs pe rfectly. Includes coffee table and 2 end tables Made with decorative paper laminate and MDF substrates Gray fau x marble top Legs with weathered gray wood grain finish Light assembly required End table: 26" W x 24" D x 25 .5" HCocktail table: 52" W x 30.5" D x 19.38" H