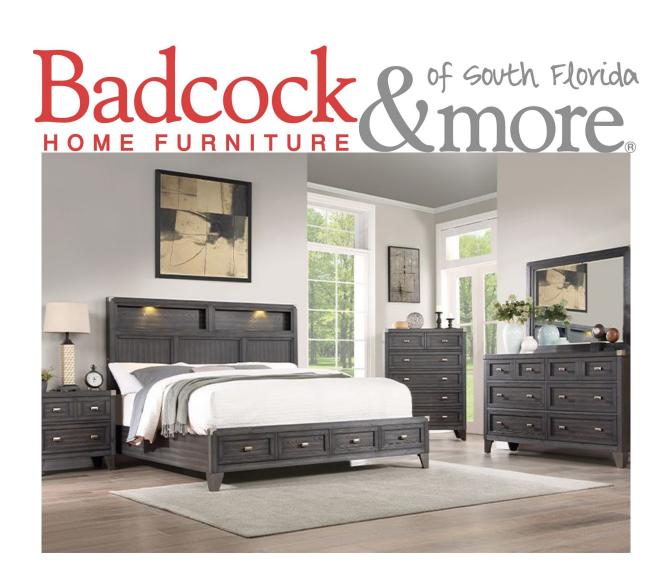

## WESTIN ESPRESSO 5 PC QUEEN BEDROOM

SKU: 446160

The Westin bedroom group combines practicality with modern sophistication. Featuring your choice of a dark espresso or light gray finish and embossed oak grain, this collection has a refined aesthetic that will elevate any bedroom decor. The focal point is the bookcase headboard, complete with integrated storage and lights. This in novative design offers both functionality and style, allowing you to conveniently store and access your favorite b ooks and personal items while providing ample illumination for nighttime reading. Complementing the headboard is the storage footboard, providing additional space to keep your bedroom clutter-free and organized. Black metal hardware and metal strap accents on the top corners of each piece in this collection create a contemporar y flair that is both subtle and striking. Constructed with quality materials and expert craftsmanship, the Westin bedroom group is built to withstand the test of time while maintaining its impeccable style. Each drawer is mou nted on ball bearing guides and the top drawers of every item have velvet lining on the bottom to protect your b elongings.5 PC Includes 3 PC Queen Bed (headboard, footboard, rail) dresser and mirror.