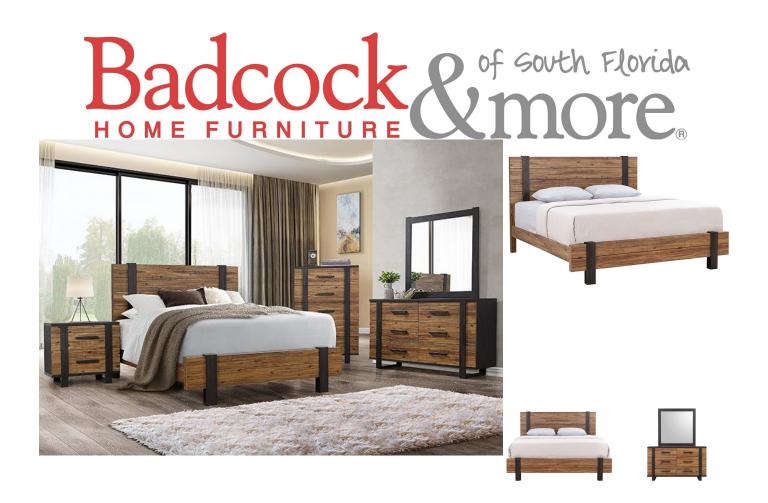

## JAMESON 5 PC FULL BEDROOM

SKU: 446151

The Jameson bedroom group is a fusion of rustic charm and innovative design. Crafted with a durable textured finish that mimics reclaimed knotty pine, each piece in this collection elevates the style in your home. The large support straps on each piece enhance the rustic aesthetic, while also providing structural integrity and visual int erest. Paired with an innovative floating look, this design element creates a sense of modernity while paying ho mage to classic craftsmanship. Simple yet sophisticated, the black matte hardware pulls offer a subtle contrast to the textured finish, adding a touch of understated elegance to each piece. Additionally, the etched distressing on the tops of the cases gives character to each piece. 5 PC Includes: 3 PC Bed (headboard, footboard, rails), Dress er & Mirror.